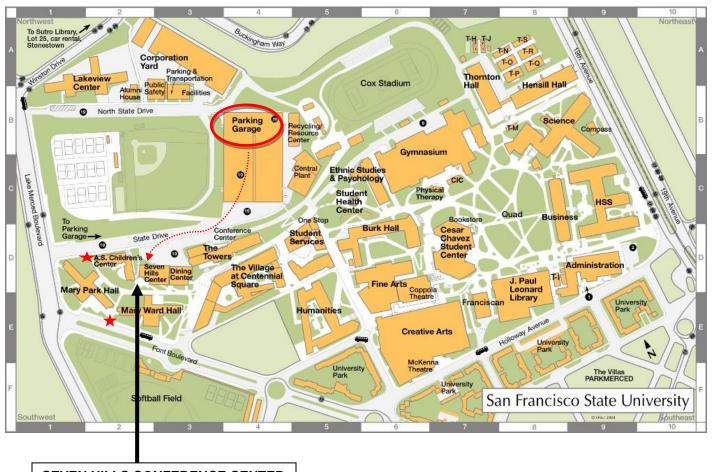

## Once you arrive on campus:

At the end of State Drive is the Public Parking Lot ("Lot 20"). Parking is available all day for \$8. Pay stations on each floor accept \$1, \$5 and \$10 bills as well as credit/debit cards.

**Seven Hills** entrance can be accessed from State Drive by walking West towards the A.S. Children's Center and taking the staircase beside it up one flight. Wheelchair access: go past the A.S. Children's Center and take a left onto the path. Follow to the entrance to the Seven Hills Conference Center.

## **SEVEN HILLS CONFERENCE CENTER**

Suggested areas for loading/unloading large equipment or wheelchair access path